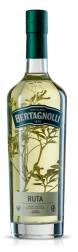

From the infusion in Grappa Trentina of rue (Ruta graveolens), a handpicked medicinal herb from our region, comes an intense, persistent and delicately bitter aromatised grappa.

PRODUCT Article Code: GR070ER01E Article Description: Grappa Ruta (42% Vol. - 0.70 Lt) E F.to/Cap: 0.70 lt Alchool: 42 % Vol. Case: No Box

**POMACE** Amarone, Teroldego, White Grapes

**DISTILLATION TECHNIQUE** Traditional distillation With Bain-marie in Discontinuous Alambic

Âı

**REFINEMENT** Resting in steel tanks

AGING

No Aging

Ē

FEATURES Color: pale green

**Perfume:** elegant, fragrant **Taste:** pleasantly persistent

SERVICE TEMPERATURE 10-14° GRADI

Protected from light and heat sources

**COSERVATION** 

ALLERGENS NOTHING

CERTIFICATIONS AEO, IFS, BIO